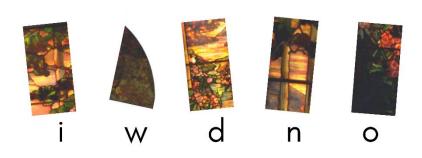

## HQ. Explorer TIME-QUEST

You have landed in the year 1913 and Andrew Carnegie has commissioned Tiffany Glass in New York to make a beautiful stained-glass window for the Abbey Church of Dunfermline.

Once you have found the right space for each pane of glass, write down each letter under the correct number in the boxes below to spell out the name of the past-portal.