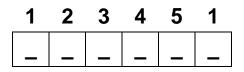

## HQ. Explorer TIME-QUEST

You have landed in the year 1913 and Andrew Carnegie has commissioned Tiffany Glass in New York to make a beautiful stained-glass window for the Abbey Church of Dunfermline.

Once you have found the right space for each pane of glass, write down each letter under the correct number in the boxes below to spell out the name of the past-portal.