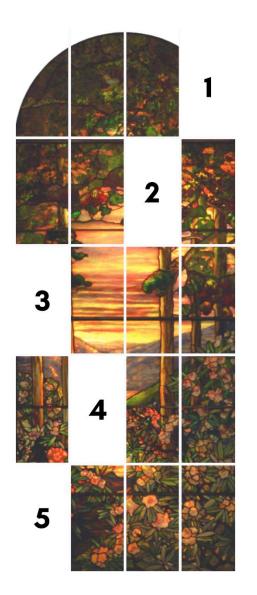

## HQ. Explorer TIME-QUEST

You have landed in the year 1913 and Andrew Carnegie has commissioned Tiffany Glass in New York to make a beautiful stained-glass window for the Abbey Church of Dunfermline.

Once you have found the right space for each pane of glass, write down each letter under the correct number in the boxes below to spell out the name of the past-portal.